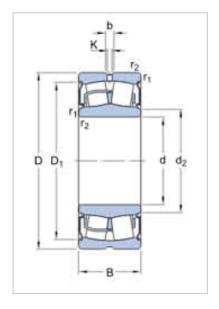

## Spherical Roller Bearing

BS Series- BS2-2211-2CSK, BS2-2211-2CS

WUXI GUANGQIANG BEARING TRADE CO.,LTD

| Designação                           |               |
|--------------------------------------|---------------|
| Furo Cilíndrico                      | BS2-2211-2CS  |
| Furo Cônico                          | BS2-2211-2CSK |
| Dimensões principais (mm)            |               |
| d                                    | 55            |
| D                                    | 100           |
| В                                    | 31            |
| Classificações básicas de carga (KN) |               |
| Dyc Cr                               | 125           |
| Stc Cor                              | 127           |
| Limitando a velocidade               | 1700          |
| Peso (Kg)                            | 1.00          |
|                                      |               |

Sealed with contact seals on both sides. The internal design of a sealed bearing corresponds to that of an open bearing. The external dimensions are also the same except for bearings based on the 222 and 223 series. Its benefits: Reduced need for maintenance; Increased uptime and reliability; Grease savings; Environmentally friendly.